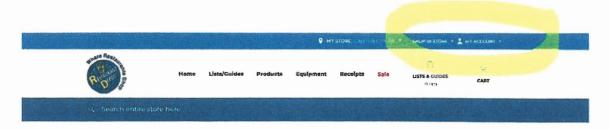

6. Password must be at least 8 characters long and contain one capital letter and one number.

7. At the top right (see highlighted area) you will see MY ACCOUNT. If you click on it, you will get a dropdown like below. Saying Welcome (YOUR NAME)