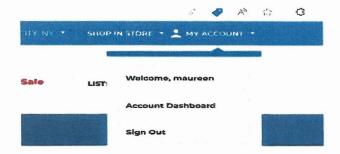

6. Password must be at least 8 characters long and contain one capital letter and one number.

7. At the top right (see highlighted area) you will see MY ACCOUNT. If you click on it, you will get a dropdown like below. Saying Welcome (YOUR NAME)