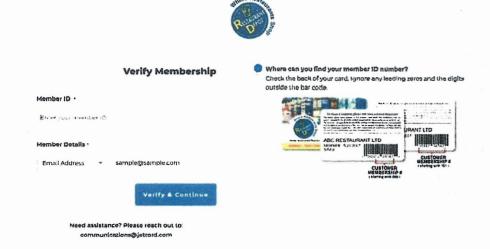

Enter your email address (must be the email address you previously gave the branch. If you
did not supply an email, you can choose either a phone number or last date shopped for
verification. PLEASE NOTE... TODAYS DATE CANNOT BE USED FOR LAST DATE SHOPPED.