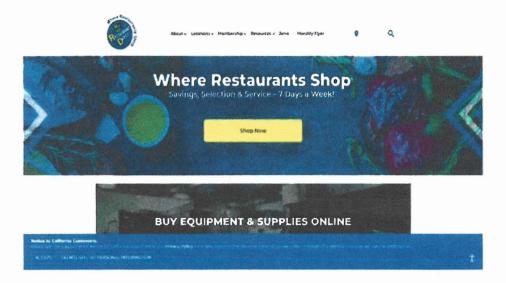

#### INSTRUCTIONS FOR CREATING ONLINE WEBSITE ACCESS AND PIN FOR WINE & SPIRITS

1. Go to www.restaurantdepot.com

2. Click on yellow Shop Now

3. Go to box on left side and click on Register Now

4. Enter your membership ID (leave off leading 0's)