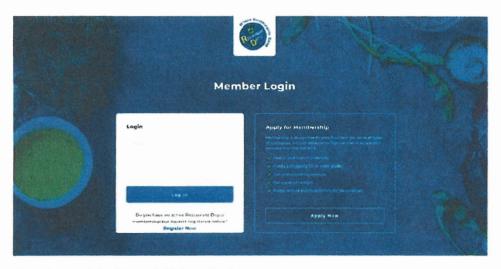

#### INSTRUCTIONS FOR CREATING ONLINE WEBSITE ACCESS AND PIN FOR WINE & SPIRITS

1. Go to www.restaurantdepot.com

2. Click on yellow Shop Now

3. Go to box on left side and click on Register Now

4. Enter your membership ID (leave off leading 0's)