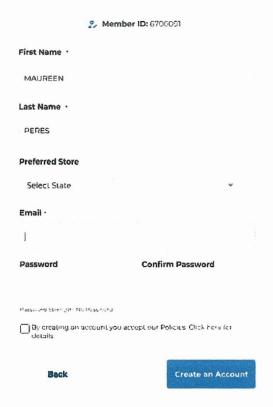

6. Password must be at least 8 characters long and contain one capital letter and one number.

7. At the top right (see highlighted area) you will see MY ACCOUNT. If you click on it, you will get a dropdown like below. Saying Welcome (YOUR NAME)