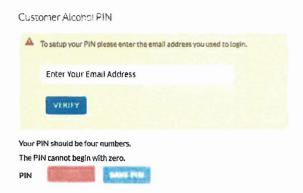

8. Click on the Account Dashboard bar.

In white area enter your email address again. You can copy and paste if from above for accuracy. 10. Once you hit the blue VERIFY bar the RED box below will turn GREEN.

11. In the GREEN box put a 4-digit PIN number (cannot begin with a ZERO). Click on the BLUE SAVE PIN.

12. Once you see 4 bubbles in the (....) RED box your PIN has been created and saved.

At the top center of the page, you will see the following message.