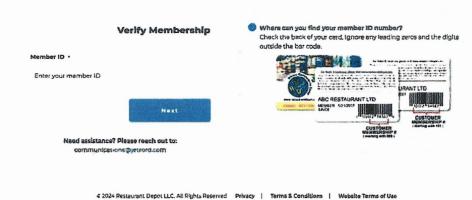

#### INSTRUCTIONS FOR CREATING ONLINE WEBSITE ACCESS AND PIN FOR WINE & SPIRITS

1. Go to www.restaurantdepot.com

2. Click on yellow Shop Now

3. Go to box on left side and click on Register Now

4. Enter your membership ID (leave off leading 0's)