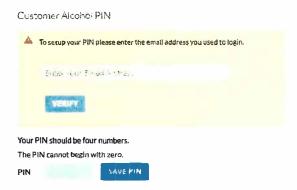

11. In the GREEN box put a 4-digit PIN number (cannot begin with a ZERO). Click on the BLUE SAVE PIN.

12. Once you see 4 bubbles in the (....) RED box your PIN has been created and saved.

At the top center of the page, you will see the following message.

This is the only message you will get. You will not get an email or an assigned PIN. You create your security PIN yourself.

If you need to change your PIN at any time, just log in and follow the steps to create a PIN and pick a new number.