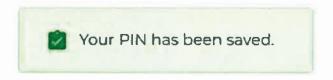

11. In the GREEN box put a 4-digit PIN number (cannot begin with a ZERO). Click on the BLUE SAVE PIN.

12. Once you see 4 bubbles in the (....) RED box your PIN has been created and saved.

At the top center of the page, you will see the following message.

This is the only message you will get. You will not get an email or an assigned PIN. You create your security PIN yourself.

If you need to change your PIN at any time, just log in and follow the steps to create a PIN and pick a new number.