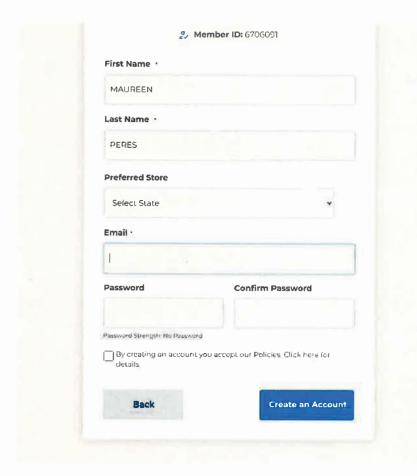

#### INSTRUCTIONS FOR CREATING ONLINE WEBSITE ACCESS AND PIN FOR WINE & SPIRITS

1. Go to www.restaurantdepot.com

2. Click on yellow Shop Now

3. Go to box on left side and click on Register Now

4. Enter your membership ID (leave off leading 0's)

5. Enter your email address (must be the email address you previously gave the branch. If you did not supply an email, you can choose either a phone number or last date shopped for verification. PLEASE NOTE... TODAYS DATE CANNOT BE USED FOR LAST DATE SHOPPED.

6. Password must be at least 8 characters long and contain one capital letter and one number.

7. At the top right (see highlighted area) you will see MY ACCOUNT. If you click on it, you will get a dropdown like below. Saying Welcome (YOUR NAME)