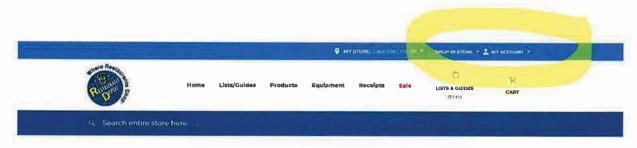

6. Password must be at least 8 characters long and contain one capital letter and one number.

7. At the top right (see highlighted area) you will see MY ACCOUNT. If you click on it, you will get a dropdown like below. Saying Welcome (YOUR NAME)