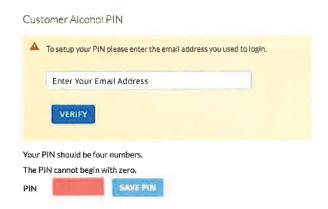

8. Click on the Account Dashboard bar.

9. In white area enter your email address again. You can copy and paste if from above for accuracy.

10. Once you hit the blue VERIFY bar the RED box below will turn GREEN.

11. In the GREEN box put a 4-digit PIN number (cannot begin with a ZERO). Click on the BLUE SAVE PIN.

12. Once you see 4 bubbles in the (....) RED box your PIN has been created and saved.

At the top center of the page, you will see the following message.