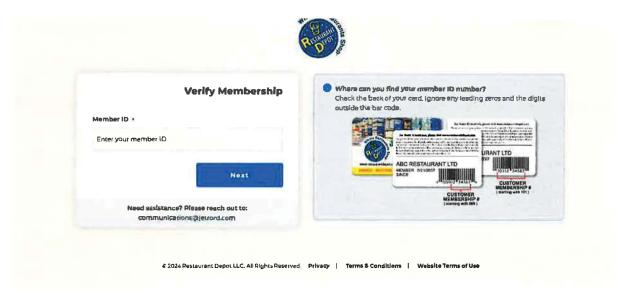

#### INSTRUCTIONS FOR CREATING ONLINE WEBSITE ACCESS AND PIN FOR WINE & SPIRITS

1. Go to www.restaurantdepot.com

2. Click on yellow Shop Now

3. Go to box on left side and click on Register Now

4. Enter your membership ID (leave off leading 0's)

5. Enter your email address (must be the email address you previously gave the branch. If you did not supply an email, you can choose either a phone number or last date shopped for verification. PLEASE NOTE... TODAYS DATE CANNOT BE USED FOR LAST DATE SHOPPED.