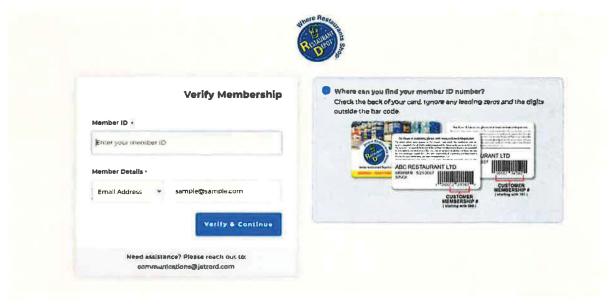

#### INSTRUCTIONS FOR CREATING ONLINE WEBSITE ACCESS AND PIN FOR WINE & SPIRITS

1. Go to www.restaurantdepot.com

2. Click on yellow Shop Now

3. Go to box on left side and click on Register Now

4. Enter your membership ID (leave off leading 0's)

5. Enter your email address (must be the email address you previously gave the branch. If you did not supply an email, you can choose either a phone number or last date shopped for verification. PLEASE NOTE... TODAYS DATE CANNOT BE USED FOR LAST DATE SHOPPED.