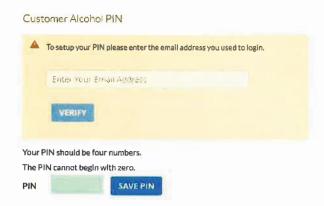

11. In the GREEN box put a 4-digit PIN number (cannot begin with a ZERO). Click on the BLUE SAVE PIN.

12. Once you see 4 bubbles in the (....) RED box your PIN has been created and saved.

At the top center of the page, you will see the following message.