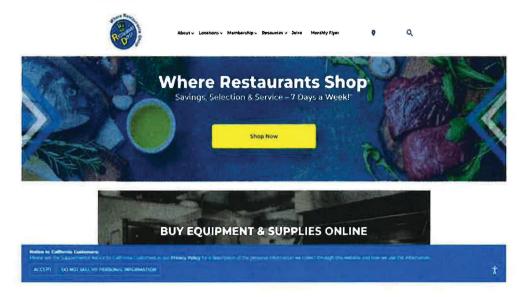

#### INSTRUCTIONS FOR CREATING ONLINE WEBSITE ACCESS AND PIN FOR WINE & SPIRITS

1. Go to www.restaurantdepot.com

2. Click on yellow Shop Now

3. Go to box on left side and click on Register Now

4. Enter your membership ID (leave off leading 0's)