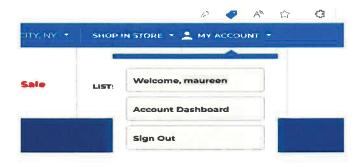

6. Password must be at least 8 characters long and contain one capital letter and one number.

7. At the top right (see highlighted area) you will see MY ACCOUNT. If you click on it, you will get a dropdown like below. Saying Welcome (YOUR NAME)

8. Click on the Account Dashboard bar.

9. In white area enter your email address again. You can copy and paste if from above for accuracy.

10. Once you hit the blue VERIFY bar the RED box below will turn GREEN.